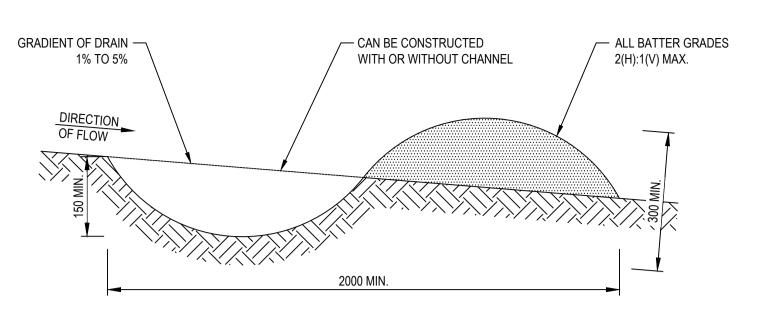

EARTH BUND

HAY BALE AND GEOTEXTILE SEDIMENT FILTER

MESH AND GRAVEL INLET FILTER

STABILISED SITE ACCESS AND TRUCK WASH DOWN AREA

SEDIMENT BASIN (TYPICAL) CROSS SECTION - TYPE D AND F SOILS

SANDBAG SEDIMENT TRAP FOR KERB INLET AT SUMP