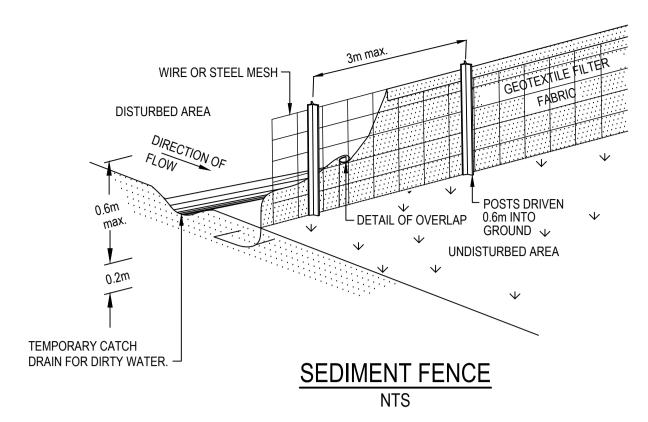

EARTH BUND

HAY BALE AND GEOTEXTILE SEDIMENT FILTER

MESH AND GRAVEL INLET FILTER

STABILISED SITE ACCESS AND TRUCK WASH DOWN AREA

SEDIMENT BASIN (TYPICAL) CROSS SECTION - TYPE D AND F SOILS

SANDBAG SEDIMENT TRAP FOR KERB INLET AT SUMP