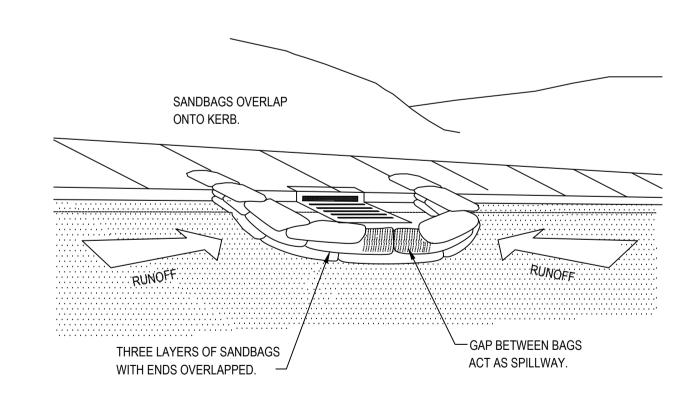

EARTH BUND

HAY BALE AND GEOTEXTILE SEDIMENT FILTER

MESH AND GRAVEL INLET FILTER

STABILISED SITE ACCESS AND TRUCK WASH DOWN AREA

SEDIMENT BASIN (TYPICAL) CROSS SECTION - TYPE D AND F SOILS

SANDBAG SEDIMENT TRAP FOR KERB INLET AT SUMP