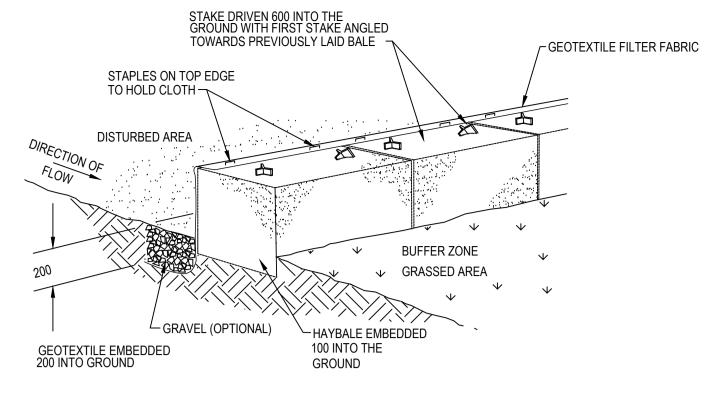

EARTH BUND

HAY BALE AND GEOTEXTILE SEDIMENT FILTER

MESH AND GRAVEL INLET FILTER

STABILISED SITE ACCESS AND TRUCK WASH DOWN AREA

SEDIMENT BASIN (TYPICAL) CROSS SECTION - TYPE D AND F SOILS

SANDBAG SEDIMENT TRAP FOR KERB INLET AT SUMP