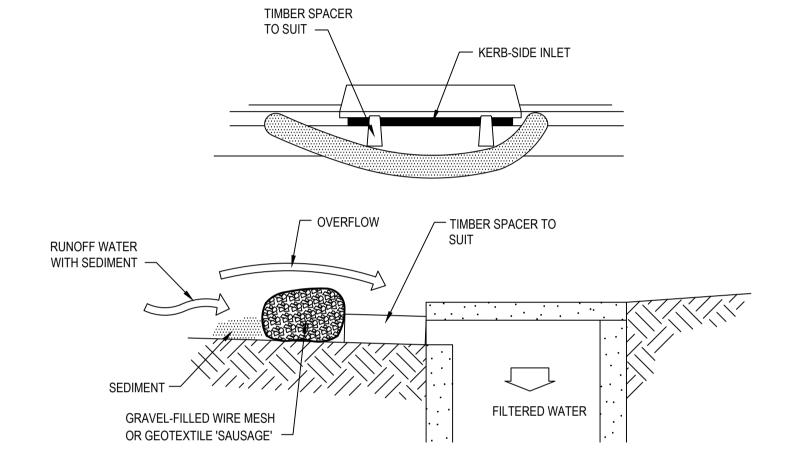

EARTH BUND

HAY BALE AND GEOTEXTILE SEDIMENT FILTER

MESH AND GRAVEL INLET FILTER

STABILISED SITE ACCESS AND TRUCK WASH DOWN AREA

SEDIMENT BASIN (TYPICAL) CROSS SECTION - TYPE D AND F SOILS

SANDBAG SEDIMENT TRAP FOR KERB INLET AT SUMP

SANDBAG SEDIMENT TRAP FOR KERB INLET ON GRADE

GEOTEXTILE FILTER PIT SURROUND

| 04    | UPDATED DA ISSUE | 25/10/20 |
|-------|------------------|----------|
| 03    | UPDATED DA ISSUE | 04/10/20 |
| 02    | FINAL ISSUE      | 10/05/20 |
| 01    | DRAFT ISSUE      | 10/04/20 |
| Issue | Description      | Date     |