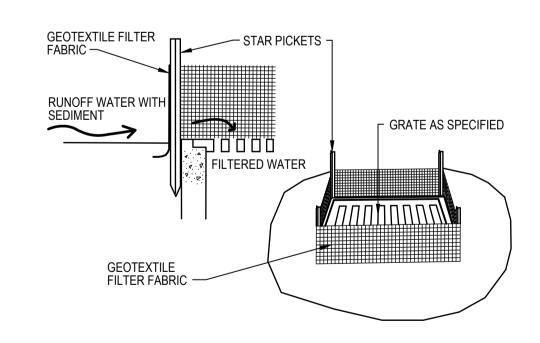

SANDBAG SEDIMENT TRAP FOR KERB INLET ON GRADE

GEOTEXTILE FILTER PIT SURROUND

| 04    | UPDATED DA ISSUE | 25/10/20 |
|-------|------------------|----------|
| 03    | UPDATED DA ISSUE | 04/10/20 |
| 02    | FINAL ISSUE      | 10/05/20 |
| 01    | DRAFT ISSUE      | 10/04/20 |
| Issue | Description      | Date     |