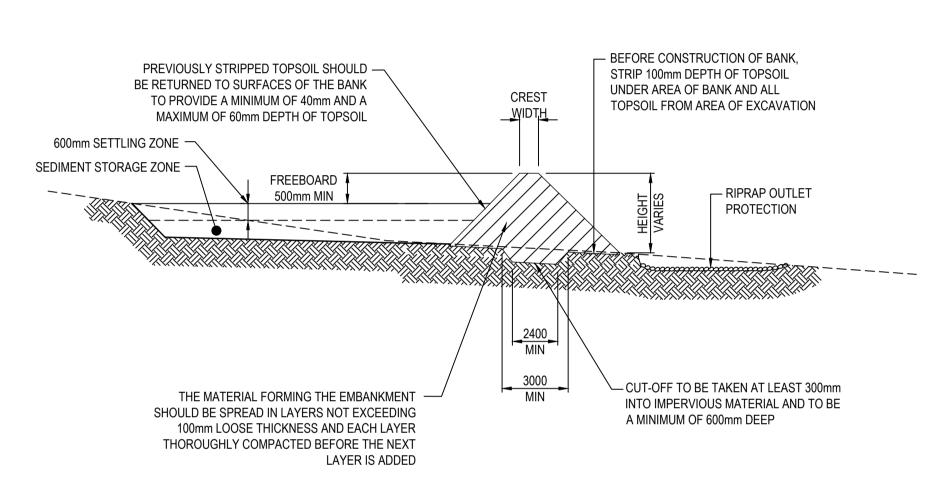

EARTH BUND

HAY BALE AND GEOTEXTILE SEDIMENT FILTER

MESH AND GRAVEL INLET FILTER

STABILISED SITE ACCESS AND TRUCK WASH DOWN AREA

SEDIMENT BASIN (TYPICAL) CROSS SECTION - TYPE D AND F SOILS

SANDBAG SEDIMENT TRAP FOR KERB INLET AT SUMP