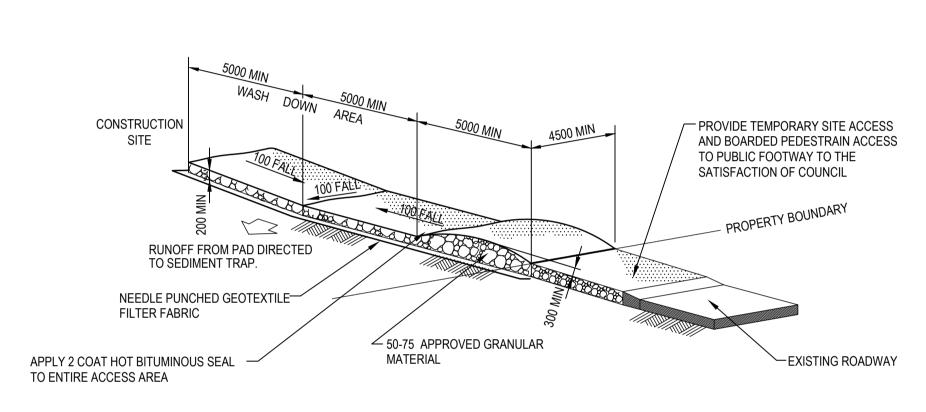

EARTH BUND

HAY BALE AND GEOTEXTILE SEDIMENT FILTER

MESH AND GRAVEL INLET FILTER

STABILISED SITE ACCESS AND TRUCK WASH DOWN AREA

SEDIMENT BASIN (TYPICAL) CROSS SECTION - TYPE D AND F SOILS

SANDBAG SEDIMENT TRAP FOR KERB INLET AT SUMP