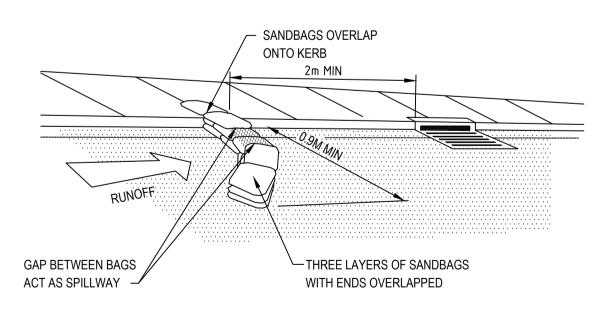

SANDBAG SEDIMENT TRAP FOR KERB INLET ON GRADE

GEOTEXTILE FILTER PIT SURROUND

| 04    | UPDATED DA ISSUE | 25/10/20 |
|-------|------------------|----------|
| 03    | UPDATED DA ISSUE | 04/10/20 |
| 02    | FINAL ISSUE      | 10/05/20 |
| 01    | DRAFT ISSUE      | 10/04/20 |
| Issue | Description      | Date     |